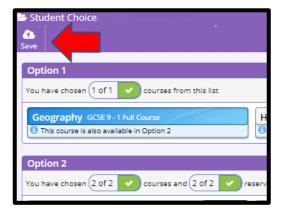

Once you have made the correct number of choices you will see green ticks appear.

#### Please ensure you have a green tick for each option.

| Option 1                                                                        |           |                         |  |  |  |
|---------------------------------------------------------------------------------|-----------|-------------------------|--|--|--|
| You have chosen 1 of 1 courses from thi                                         | s list    |                         |  |  |  |
| Geography GCSE 9 - 1 Full Course Histor                                         |           |                         |  |  |  |
|                                                                                 |           |                         |  |  |  |
| Option 2<br>You have chosen 2 of 2 courses and 2 c                              | of 2 🗸 re | serves from th          |  |  |  |
| Art GCSE 9 - 1 Full Course                                                      | Reserve   | Business                |  |  |  |
| Engineering GCSE 9 - 1 Full Course Dice                                         | Reserve   | Further N               |  |  |  |
| Geography GCSE 9 - 1 Full Course<br>• You have selected this course in Option 1 | Reserve   | History G<br>This cours |  |  |  |